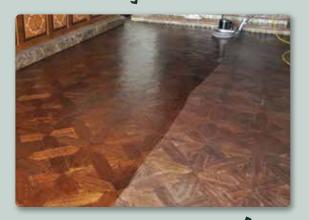

#### Oil Plus 2C Renovation

**Rubio® Monocoat Oil Plus 2C** can be used to renew and renovate a Rubio® Monocoat finished surface where colour restoration is necessary.

#### **RENOVATING THE FINISH:**

- 1. CLEAN with Rubio® Monocoat Surface Care Spray.
- 2. **ABRADE** the surface with a maroon pad.
- 3. **REMOVE** all dust from the surface.
- 4. APPLY Rubio® Monocoat Oil Plus 2C the same way you would an initial application.
- 5. **REMOVE ALL EXCESS OIL** within 15 minutes.

Renovating with Oil Plus 2C

in the original colour

Lightly abraded surface •••