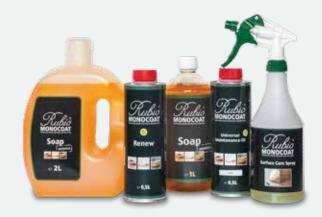

# CARE AND MAINTENANCE

SURFACE CARE SPRAY
SOAP
RENEW
OIL PLUS 2C
UNIVERSAL MAINTENANCE OIL
SHEENPLUS

# **Surface Care Spray**

**Rubio® Monocoat Surface Care Spray** is the only recommended cleaner for your Rubio® Monocoat oil finished surface. It will remove all dirt and grease thoroughly, without leaving a film or affecting the matte natural look of the wood. It is suitable for both general cleaning and easy cleaning of localized stains.

**Rubio® Monocoat Surface Care Spray** is made by mixing **Rubio® Monocoat Soap** with water at a ratio of 1:100, respectively.

#### Renew

**Rubio® Monocoat Renew** is a ready-to-use product that refreshes, restores and protects surfaces treated with Rubio® Monocoat Oil Plus 2C. Renew should be used when the surface feels too dry or rough, or when the finish has worn down due to heavy use.

#### **RENEWING THE FINISH:**

- 1. CLEAN the surface with Rubio® Monocoat Surface Care Spray.
- APPLY Rubio® Monocoat Renew on the surface area.
- 3. **REMOVE ALL EXCESS OIL** within 10-15 minutes.
- 4. WALKABLE AFTER 4-6 HOURS.